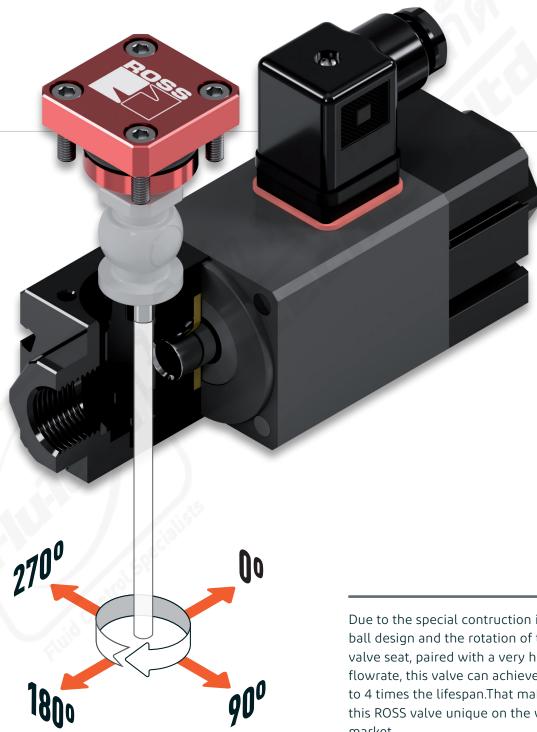

The main function of a coaxial valve is characterized by the fact that a control tube is moved in an horizontal direction by compressed air or magnetic force, thereby opening or closing the valve seat.

### The technology of the

ROSS® coaxial valve in detail

Due to the special contruction in ball design and the rotation of the valve seat, paired with a very high flowrate, this valve can achieve up to 4 times the lifespan. That makes this ROSS valve unique on the world market.