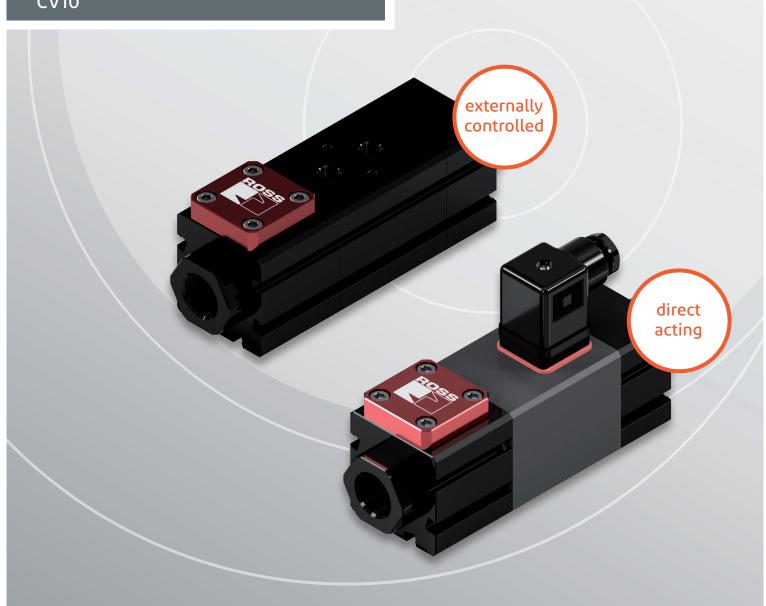

The ROSS coaxial valve includes direct operated Models in pressure and electrically controlled designs, 2/2 way and 3/2 way function.

COAXIAL VALVE | Model Series CV10