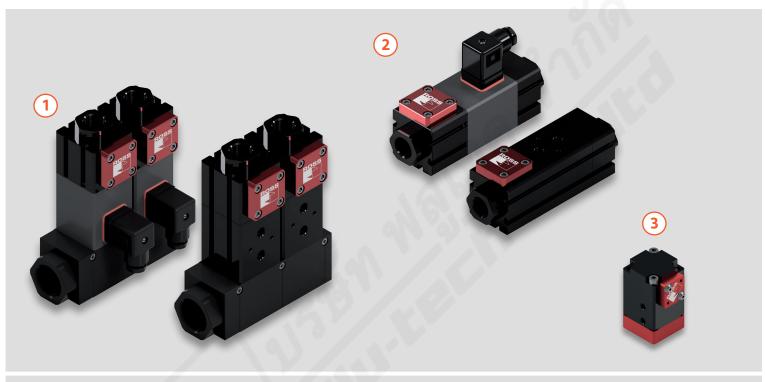

## THE PRODUCT FAMILY OF THE ROSS® COAXIAL VALVES

(Pressure and electricaly operated)

(Pressure and electricaly operated)

(Special design)