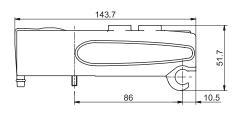

|              | 143.7                           |  |
|--------------|---------------------------------|--|
|              | 51.7                            |  |
| <b>∃</b> ↓   | 86 10.5                         |  |
| LED (SOLENOI | DID VALVE STATE) 24 36.5        |  |
| MANUAL OVE   | ER RIDE - SIDE 14 G 1/4"        |  |
|              | REMOVABLE IDENTIFICATION PLATES |  |