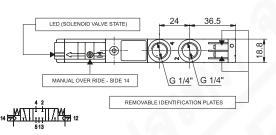

|              | 143.7                           |  |
|--------------|---------------------------------|--|
|              | 51.7                            |  |
| <b>∃</b> ↓   | 86 10.5                         |  |
| LED (SOLENOI | DID VALVE STATE) 24 36.5        |  |
| MANUAL OVE   | ER RIDE - SIDE 14 G 1/4"        |  |
|              | REMOVABLE IDENTIFICATION PLATES |  |