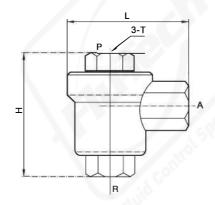

### Main Dimension

| Model  | Т    | Н    | L    |
|--------|------|------|------|
| KKP-6  | 1/8" | 37   | 41.5 |
| KKP-8  | 1/4" | 45.5 | 38   |
| KKP-10 | 3/8" | 56   | 46.5 |
| KKP_15 | 1/2" | 67   | 5.4  |