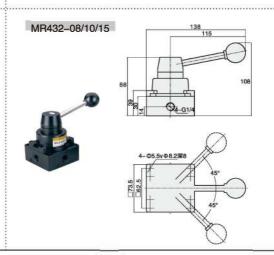

### Specifications

| Model                     | M432                               | U432 | R432 | MR432 |
|---------------------------|------------------------------------|------|------|-------|
| Working medium            | Clean air(After 40 µm filteration) |      |      |       |
| Acting type               | External control                   |      |      |       |
| Lubrication               | Not required                       |      |      |       |
| Working pressure (MPa)    | 0~1.0                              |      |      |       |
| Guaranteed pressure (MPa) | 1.5                                |      |      |       |
| Working temperature (°C)  | -5~60                              |      |      |       |
| Port size                 | 1/4 " . 3/8 " . 1/2 "              |      |      |       |

<sup>\*</sup> Note:R432 series also have "bottom thread" type

#### Main Dimension