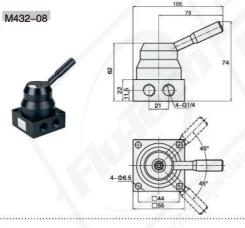

|      |      |       |
| Working temperature (°C)  | -5~60                              |      |      |       |
| Port size                 | 1/4 " . 3/8 " . 1/2 "              |      |      |       |

<sup>\*</sup> Note:R432 series also have "bottom thread" type

#### O How to Order?

#### Product Features

- 4: 4 ways 3: Three position 2:2 series M432/U432: 08: 1/4 " R432/MR432: 08: 1/4 " 10: 3/8 " 15: 1/2 " Blank: G P: PT T: NPT M. M series U: U series R. R series MR: MR series
  - \* MR series valve is the valve with longer lifetime and the better performance
    - \* Sizes are from 1/4" to 1/2"

\* Different types are available

## Order Example:

R series hand switch valve, 4/3 way, 2 series valve body, G thread, ERP code is: R432-08

#### Main Dimension