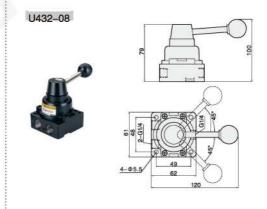

|      |      |       |
| Working temperature (°C)  | -5~60                              |      |      |       |
| Port size                 | 1/4 " . 3/8 " . 1/2 "              |      |      |       |

<sup>\*</sup> Note:R432 series also have "bottom thread" type

#### O How to Order?

#### Product Features

- 4: 4 ways 3: Three position 2:2 series M432/U432: 08: 1/4 " R432/MR432: 08: 1/4 " 10: 3/8 " 15: 1/2 " Blank: G P: PT T: NPT M. M series U: U series R. R series MR: MR series
  - \* MR series valve is the valve with longer lifetime and the better performance
    - \* Sizes are from 1/4" to 1/2"

\* Different types are available

## Order Example:

R series hand switch valve, 4/3 way, 2 series valve body, G thread, ERP code is: R432-08

#### Main Dimension