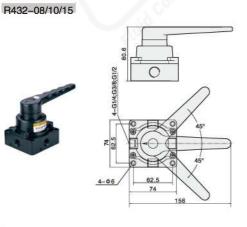

## Order Example:

R series hand switch valve, 4/3 way, 2 series valve body, G thread, ERP code is: R432-08

#### Main Dimension