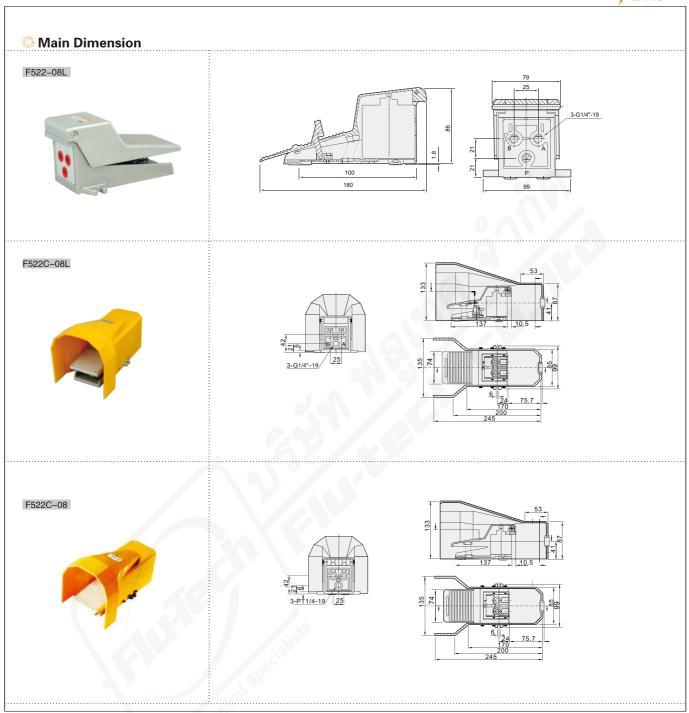

--|--|--|--|
| Working medium           | Clean air(After 40 µm filteration) |                  |      |  |  |  |
| Acting type              |                                    | External control |      |  |  |  |
| Lubrication              | Not required                       |                  |      |  |  |  |
| Working pressure (MPa)   | 0~0.8                              |                  |      |  |  |  |
| Max pressure (MPa)       | 1.2                                |                  |      |  |  |  |
| Working temperature (°C) |                                    | -5~60            |      |  |  |  |
| Port size                | 7 7 7 7                            | 1/8 " , 1/4 "    |      |  |  |  |

#### Main Dimension









## **F Series Foot Valve (3/2, 4/2, 5/2 way)**





### FLU-TECH CO. LTD.