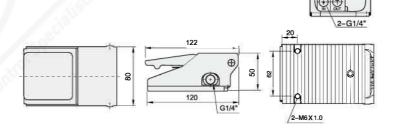

------------------------------|------------------|------|--|--|--|
| Working medium           | Clean air(After 40 µm filteration) |                  |      |  |  |  |
| Acting type              |                                    | External control |      |  |  |  |
| Lubrication              | Not required                       |                  |      |  |  |  |
| Working pressure (MPa)   | 0~0.8                              |                  |      |  |  |  |
| Max pressure (MPa)       | 1.2                                |                  |      |  |  |  |
| Working temperature (°C) |                                    | -5~60            |      |  |  |  |
| Port size                | 7 7 7 7                            | 1/8 " , 1/4 "    |      |  |  |  |

#### Main Dimension









## **F Series Foot Valve (3/2, 4/2, 5/2 way)**





### FLU-TECH CO. LTD.