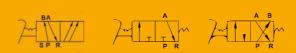

# Foot Valve (3/2, 4/2, 5/2)

#### O How to Order?

| Series No.  | Ways                   | Positions     | Valve Body<br>Size | Туре —          | Port Size | Valve Type —                      | Thread Type     |
|-------------|------------------------|---------------|--------------------|-----------------|-----------|-----------------------------------|-----------------|
| F: F series | 3: 3 ways<br>4: 4 ways | 2: 2 position | 2: 2 series        | Blank: No cover | 06: 1/8 " |                                   | Blank: G        |
| footvalve   | 5: 5 ways              |               |                    | C:With cover    | 08: 1/4 " | Blank: Basic type<br>L: With lock | P: PT<br>T: NPT |