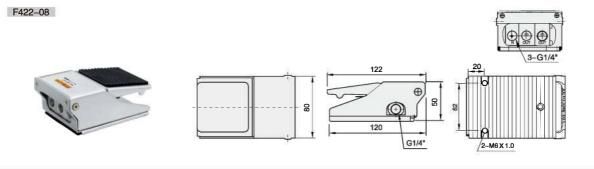

----------------------------|------------------|------|--|--|--|
| Working medium           | Clean air(After 40 µm filteration) |                  |      |  |  |  |
| Acting type              |                                    | External control |      |  |  |  |
| Lubrication              | Not required                       |                  |      |  |  |  |
| Working pressure (MPa)   | 0~0.8                              |                  |      |  |  |  |
| Max pressure (MPa)       | 1.2                                |                  |      |  |  |  |
| Working temperature (°C) |                                    | -5~60            |      |  |  |  |
| Port size                | 7 7 7 7                            | 1/8 " , 1/4 "    |      |  |  |  |

#### Main Dimension









## **F Series Foot Valve (3/2, 4/2, 5/2 way)**





### FLU-TECH CO. LTD.