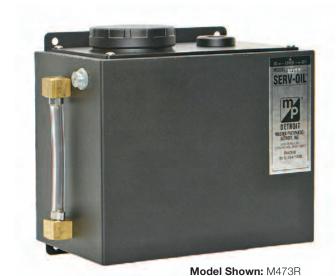

Metal reservoirs in 1-gallon (3.8-liter), 5-gallon (18.9-liter), and 10-gallon (38-liter) capacities. Metal reservoirs have an internal oil filter, sight tube, and filter breather fill cap. All reservoirs have quick-fill fittings.

# Port Sizes: 3/4

473R, 477R, 479R Models

Sight domes are available to vent air from the system, and to confirm visually the presence of oil. Pressure-fill systems should be vented, or use low velocity recirculation of the oil supply.