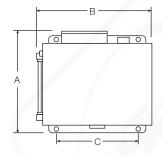

## RESERVOIR DIMENSIONS

| Part No. | Capacity           |            | Dimensions inches (mm) |            |           |
|----------|--------------------|------------|------------------------|------------|-----------|
|          |                    | Α          | В                      | С          | Depth     |
| 473R     | 1 gallon (3.8 l)   | 9.9 (251)  | 10.9 (276)             | 8.0 (203)  | 6.1 (154) |
| 477R     | 5 gallons (18.9 l) | 17.9 (455) | 14.9 (378)             | 12.0 (305) | 6.1 (154) |
| 479R     | 10 gallons (38-l)  | 25 (635)   | 16.9 (429)             | 13.5 (343) | 7.1 (180) |