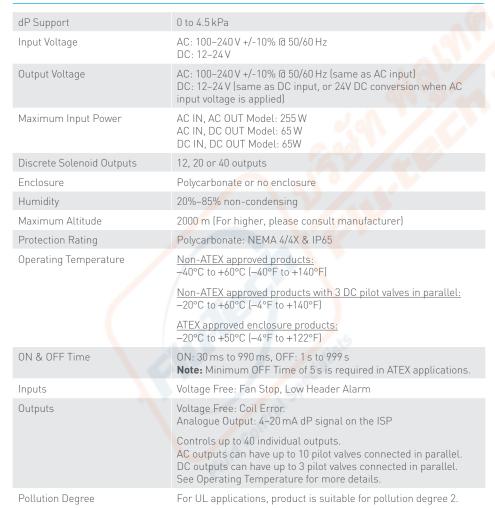

## **TECHNICAL CHARACTERISTICS & PERFORMANCE**

This device may be connected from a 3A rated MCB or ELCB protected branch circuit.

IS/ISP units inside a polycarbonate enclosure have ATEX approval:

IS/ISP units inside a polycarbonate enclosure have UL listing: