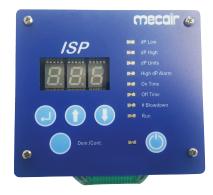

# **ORDER CODE - ACCESSORIES**

ISD (IS Display Module)

ISPD (ISP Display Module)

K-RDC-0500 (0.5m Display Module Extension Cable)

K-RDC-1000 (1.0m Display Module Extension Cable)

K-CPR-DIN (IS/ISP DIN Mounting Kit)