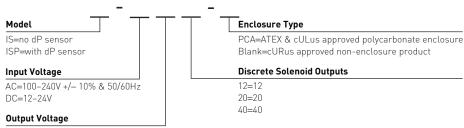

#### **ORDER CODE - IS/ISP SEQUENCER**

AC=same as AC input (100-240V +/- 10% & 50.60Hz) DC=same as DC input [12-24V DC].

or 24V DC conversion when AC input voltage applied.