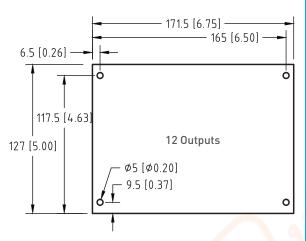

e enclosure have ATEX approval:



IS/ISP units inside a polycarbonate enclosure have UL listing:



Non-enclosure units have UL component recognition:



#### **ORDER CODE - IS/ISP SEQUENCER**



AC=same as AC input (100-240V +/- 10% & 50.60Hz) DC=same as DC input [12-24V DC].

or 24V DC conversion when AC input voltage applied.

# **ORDER CODE - ACCESSORIES**

ISD (IS Display Module)

ISPD (ISP Display Module)

K-RDC-0500 (0.5m Display Module Extension Cable)

K-RDC-1000 (1.0m Display Module Extension Cable)

K-CPR-DIN (IS/ISP DIN Mounting Kit)

## **ORDER CODE - IS/ISP WITH INTEGRATED PILOT VALVES**



04-12 factory fitted pilot valves

\* Some special requirements may not be covered in the product codes above, consult manufacturer for more detail.

## PCB BOARD DIMENSIONS - mm [inch]





# **ENCLOSURE DIMENSIONS - mm [inch]**









© 2021 Pentair Clean Air Systems reserves the right to change product designs and specifications without notice.



Mecair IS/ISP Series Rev01V 08/2027