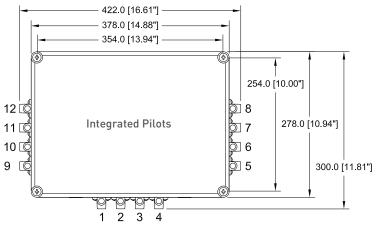

## **ORDER CODE - IS/ISP WITH INTEGRATED PILOT VALVES**

04-12 factory fitted pilot valves

\* Some special requirements may not be covered in the product codes above, consult manufacturer for more detail.