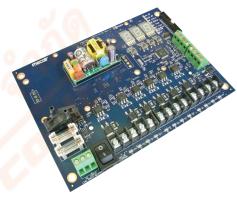

been designed to operate across a wide range of environmental conditions. It is suitable for use with all types of filters, including bags, cartridges, sintered metal or ceramic filters.

The IS sequencer operates in continuous mode, whereas the ISP has a built-in differential pressure sensor, allowing this sequencer to be demand driven. IS & ISP may be ordered as the sequencer only or in an enclosure (polycarbonate).

### **FEATURES**

- Low temperature operation -40°C (-40°F)
- Automatic valve detection.
- Voltage-free coil error output and a visual indication on the display showing which pilot valve output has an error, enabling quick fault finding and debugging.
- Conforms to the requirements of CE, FCC, RCM, cURus, cULus, & ATEX.

## **TECHNICAL CHARACTERISTICS & PERFORMANCE**











This device may be connected from a 3A rated MCB or ELCB protected branch circuit.

IS/ISP units inside a polycarbonate enclosure have ATEX approval:



IS/ISP units inside a polycarbonate enclosure have UL listing:



Non-enclosure units have UL component recognition:



#### **ORDER CODE - IS/ISP SEQUENCER**



AC=same as AC input (100-240V +/- 10% & 50.60Hz) DC=same as DC input [12-24V DC].

or 24V DC conversion when AC input voltage applied.

# **ORDER CODE - ACCESSORIES**

ISD (IS Display Module)

ISPD (ISP Display Module)

K-RDC-0500 (0.5m Display Module Extension Cable)

K-RDC-1000 (1.0m Display Module Extension Cable)

K-CPR-DIN (IS/ISP DIN Mounting Kit)

## **ORDER CODE - IS/ISP WITH INTEGRATED PILOT VALVES**



04-12 factory fitted pilot valves

\* Some special requirements m