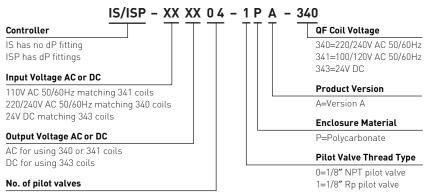

## **ORDER CODE - IS/ISP WITH INTEGRATED PILOT VALVES**

04-12 factory fitted pilot valves

\* Some special requirements may not be covered in the product codes above, consult manufacturer for more detail.