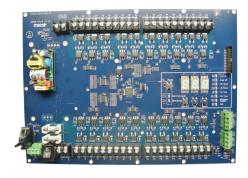

e been designed to operate across a wide range of environmental conditions. It is suitable for use with all types of filters, including bags, cartridges, sintered metal or ceramic filters.

The IS sequencer operates in continuous mode, whereas the ISP has a built-in differential pressure sensor, allowing this sequencer to be demand driven. IS & ISP may be ordered as the sequencer only or in an enclosure (polycarbonate).

### **FEATURES**

- Low temperature operation -40°C (-40°F)
- Automatic valve detection.
- Voltage-free coil error output and a visual indication on the display showing which pilot valve output has an error, enabling quick fault finding and debugging.
- Conforms to the requirements of CE, FCC, RCM, cURus, cULus, & ATEX.

## **TECHNICAL CHARACTERISTICS & PERFORMANCE**











This device may be connected from a 3A rated MCB or ELCB protected branch circuit.

IS/ISP units inside a polycarbonate enclosure have ATEX approval:



IS/ISP units inside a polycarbonate enclosure have UL listing:



Non-enclosure units have UL component recognition:



#### **ORDER CODE - IS/ISP SEQUENCER**



AC=same as AC input (100-240V +/- 10% & 50.60Hz) DC=same as DC input [12-24V DC].

or 24V DC conversion when AC input voltage applied.

# **ORDER CODE - ACCESSORIES**

ISD (IS Display Module)

ISPD (ISP Display Module)

K-RDC-0500 (0.5m Display Module Extension Cable)

K-RDC-1000 (1.0m Display Module Extension Cable)

K-CPR-DIN (IS/ISP DIN Mounting Kit)

## **ORDER CODE - IS/ISP WITH INTEGRATED PILOT VALVES**



04-12 factory fitted pilot valves

\* Some special requirements