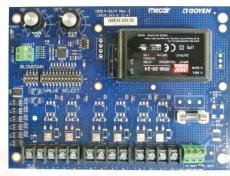

on. The On and Off times for the Cleaning Pulse can be simply adjusted through the use of rotary analogue dials, while the microprocessor ensures the accuracy of the settings. The DS delivers confidence in its robustness and function as it is backed by Goyen & Mecair's proven record within industry for reliability and quality construction.

#### **FEATURES**

- · Low cost with high performance and guaranteed reliability.
- Rotary Analogue Dials for quick and easy adjustment of pulse On time and Off time.
- Short circuit protection on each output.
- Simple to install and operate.
- Remote stop functionality and post-cleaning blow-down cycles.
- Conforms to the requirements of CE, FCC, RCM, UL and ATEX.





This device may be connected from a 3A rated MCB or ELCB protected branch circuit.





DS units inside a polycarbonate enclosure (PCA) have ATEX approval:



DS units inside a polycarbonate enclosure and non-enclosure units have cULus approval:



### **ORDER CODE - DURO SEQUENCER**



### **ORDER CODE - ACCESSORIES**

K-CPR-DIN (DS DIN Mounting Kit)

## PCB BOARD DIMENSIONS - mm [inch]

# 

## **ENCLOSURE DIMENSIONS - mm [inch]**

## Non-ATEX Approved Polycarbonate Enclosure



## ATEX Approved Polycarbonate Enclosure