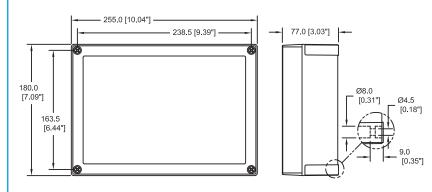

## **ENCLOSURE DIMENSIONS - mm [inch]**

## Non-ATEX Approved Polycarbonate Enclosure