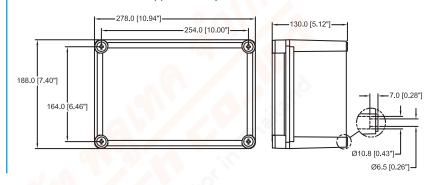

## **ENCLOSURE DIMENSIONS - mm [inch]**

## ATEX Approved Polycarbonate Enclosure