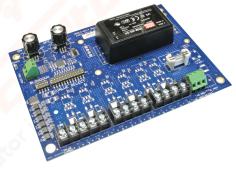

. The On and Off times for the Cleaning Pulse can be simply adjusted through the use of rotary analogue dials, while the microprocessor ensures the accuracy of the settings. The DS delivers confidence in its robustness and function as it is backed by Goyen & Mecair's proven record within industry for reliability and quality construction.

#### **FEATURES**

- · Low cost with high performance and guaranteed reliability.
- Rotary Analogue Dials for quick and easy adjustment of pulse On time and Off time.
- Short circuit protection on each output.
- Simple to install and operate.
- Remote stop functionality and post-cleaning blow-down cycles.
- Conforms to the requirements of CE, FCC, RCM, UL and ATEX.





This device may be connected from a 3A rated MCB or ELCB protected branch circuit.





DS units inside a polycarbonate enclosure (PCA) have ATEX approval:



DS units inside a polycarbonate enclosure and non-enclosure units have cULus approval:



### **ORDER CODE - DURO SEQUENCER**



### **ORDER CODE - ACCESSORIES**

K-CPR-DIN (DS DIN Mounting Kit)

## PCB BOARD DIMENSIONS - mm [inch]

# 

## **ENCLOSURE DIMENSIONS - mm [inch]**

## Non-ATEX Approved Polycarbonate Enclosure



## ATEX Approved Polycarbonate Enclosure