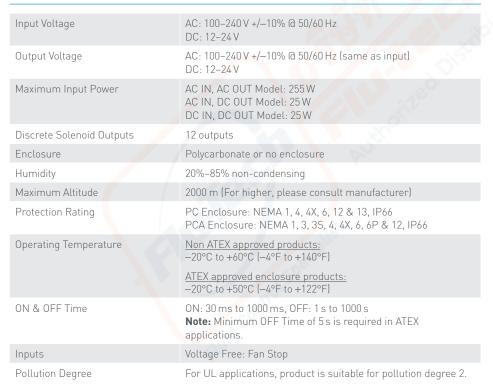

This device may be connected from a 3A rated MCB or ELCB protected branch circuit.

DS units inside a polycarbonate enclosure (PCA) have ATEX approval:

DS units inside a polycarbonate enclosure and non-enclosure units have cULus approval: