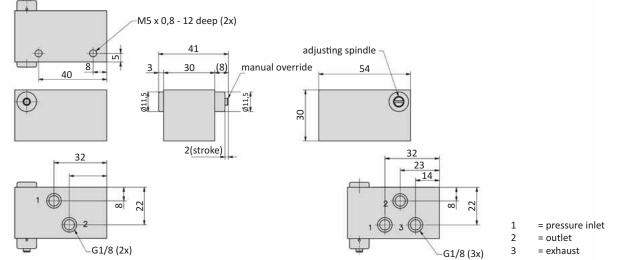

| 3 |

SUZ-18-310-H signal interrupter, 3/2-way, adjustable time delay, manual override non-detend

## **Technical data**

| Mo <mark>d</mark> el-no.: | SUZ-18-210-H | SUZ-18-310-H |
|---------------------------|--------------|--------------|
| Connection                | G1/8         | G1/8         |
| Nominal size (mm)         | 6            | 5,3          |
| Operating pressure (bar)  | 3 10         | 3 10         |
| Pilot pressure (bar)      | 3 10         | 3 10         |
| Duration of pulse (s)     | 0,3 5        | 0,3 5        |
| Reset time (s)            | 0,1          | 0,1          |
| Flow rate (NI/min)        | 500          | 480          |
| Weight (kg)               | 0,135        | 0,135        |
|                           |              |              |

Dimensions