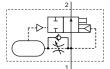

## 2/2-way valve

#### 3/2-way valve

SUZ-18-210-H signal interrupter, 2/2-way, adjustable time delay, manual override non-detend

| 2 |   |
|---|---|
| · |   |
|   |   |
| 1 | 3 |

SUZ-18-310-H signal interrupter, 3/2-way, adjustable time delay, manual override non-detend