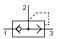

A quick exhaust valve is used to increase the speed of a pneumatic cylinder. The flow from the control valve to the cylinder ports is unrestricted. If valve port 1 is de-pressurized, air is exhausted from 2 to 3.

#### **SE-valves**

SE-xx quick exhaust valve