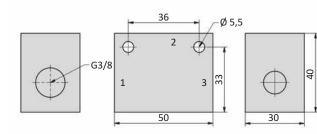

## Technical data

| Model-no.:               | SE-18  | SE-14  | SE-12  |
|--------------------------|--------|--------|--------|
| Connection               | G1/8   | G1/4   | G1/2   |
| Nominal size 1-2 (mm)    | 5      | 7      | 12     |
| Nominal size 2-3 (mm)    | 8      | 10     | 16     |
| Flow rate 1-2 (NI/min)   | 600    | 1200   | 2800   |
| Flow rate 2-3 (NI/min)   | 1200   | 2400   | 5600   |
| Operating pressure (bar) | 0.5 10 | 0.5 10 | 0.5 10 |
| Weight (kg)              | 0.070  | 0.125  | 0.310  |

# Dimensions

SE-12