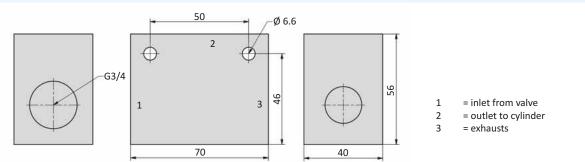

A quick exhaust valve is used to increase the speed of a pneumatic cylinder. The flow from the control valve to the cylinder ports is unrestricted. If valve port 1 is de-pressurized, air is exhausted from 2 to 3.

## Technical data

| Model-no.:               | SE-18  | SE-14  | SE-12  |
|--------------------------|--------|--------|--------|
| Connection               | G1/8   | G1/4   | G1/2   |
| Nominal size 1-2 (mm)    | 5      | 7      | 12     |
| Nominal size 2-3 (mm)    | 8      | 10     | 16     |
| Flow rate 1-2 (NI/min)   | 600    | 1200   | 2800   |
| Flow rate 2-3 (NI/min)   | 1200   | 2400   | 5600   |
| Operating pressure (bar) | 0.5 10 | 0.5 10 | 0.5 10 |
| Weight (kg)              | 0.070  | 0.125  | 0.310  |