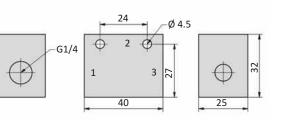

## Technical data

| Model-no.:               | SE-18  | SE-14  | SE-12  |
|--------------------------|--------|--------|--------|
| Connection               | G1/8   | G1/4   | G1/2   |
| Nominal size 1-2 (mm)    | 5      | 7      | 12     |
| Nominal size 2-3 (mm)    | 8      | 10     | 16     |
| Flow rate 1-2 (NI/min)   | 600    | 1200   | 2800   |
| Flow rate 2-3 (NI/min)   | 1200   | 2400   | 5600   |
| Operating pressure (bar) | 0.5 10 | 0.5 10 | 0.5 10 |
| Weight (kg)              | 0.070  | 0.125  | 0.310  |

SE-14