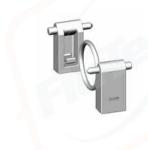

# Mounting bracket WK-00

Mounting bracket (set of two pieces) made of PA 66. Mounting only sidewise possible.

#### WK-00