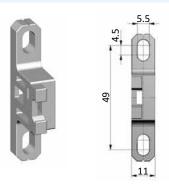

# **Ball valve KK**

## **Technical details**

Temperature range -10°C ... +60°C
Input range max. 16 bar
Mounting arbitrary

Medium compressed air according to ISO 8573-1:2010, neutral gases

Materials Body: zinc diecasting, seals: NBR, inner parts: plastic and brass

3/2 directional control valve, operated by a knob. Locking: padlock possible.





## **Order code**



## Technical data

| Model-no.:           | КК-18 | KK-14 |
|----------------------|-------|-------|
| Connection           | G1/8  | G1/4  |
| Flow (1-2 in NI/min) | 1800  | 1800  |
| Weight (kg)          | 0.21  | 0.20  |

# **Dimensions**



# **Fastening elements**



# Mounting bracket WK-00

Mounting bracket (set of two pieces) made of PA 66. Mounting only sidewise possible.

#### WK-00



# **Coupling kit KPK**

## **KPK-00**