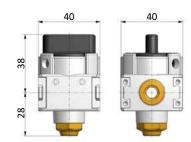

# **Ball valve KK**

## **Technical details**

Temperature range -10°C ... +60°C
Input range max. 16 bar
Mounting arbitrary

Medium compressed air according to ISO 8573-1:2010, neutral gases

Materials Body: zinc diecasting, seals: NBR, inner parts: plastic and brass

3/2 directional control valve, operated by a knob. Locking: padlock possible.





## **Order code**



## Technical data

| Model-no.:           | КК-18 | KK-14 |
|----------------------|-------|-------|
| Connection           | G1/8  | G1/4  |
| Flow (1-2 in NI/min) | 1800  | 1800  |
| Weight (kg)          | 0.21  | 0.20  |

# **Dimensions**



# **Fastening elements**



# Mounting bracket WK-00

Mounting bracket (set of two pieces) made of PA 66. Mounting only sidewise possible.

#### WK-00



# **Coupling kit KPK**

## **KPK-00**