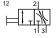

# **Ball valve KK**

## **Technical details**

Temperature range -10°C ... +60°C
Input range max. 16 bar
Mounting arbitrary

Medium compressed air according to ISO 8573-1:2010, neutral gases

Materials Body: zinc diecasting, seals: NBR, inner parts: plastic and brass

3/2 directional control valve, operated by a knob. Locking: padlock possible.





## **Order code**



## Technical data

| Model-no.:           | КК-18 | KK-14 |
|----------------------|-------|-------|
| Connection           | G1/8  | G1/4  |
| Flow (1-2 in NI/min) | 1800  | 1800  |
| Weight (kg)          | 0.21  | 0.20  |

# **Dimensions**



# **Fastening elements**



# Mounting bracket WK-00

Mounting bracket (set of two pieces) made of PA 66. Mounting only sidewise possible.

#### WK-00



# **Coupling kit KPK**

## **KPK-00**