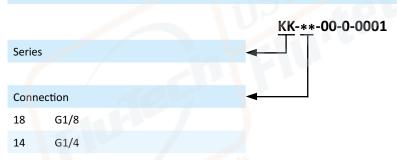

## **Order code**

## Technical data

| Model-no.:           | КК-18 | KK-14 |
|----------------------|-------|-------|
| Connection           | G1/8  | G1/4  |
| Flow (1-2 in NI/min) | 1800  | 1800  |
| Weight (kg)          | 0.21  | 0.20  |