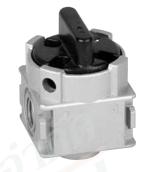

# **Ball valve KK**

3/2 directional control valve, operated by a knob. Locking: padlock possible.