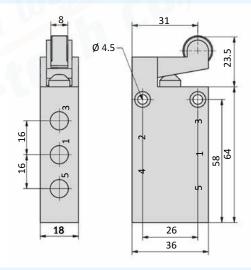

### **Dimensions**

### E-18-510

ER-18-310

ER-18-510

EL-18-310

EL-18-510

- 1 = pressure inlet
- 2,4 = outlets
- 3,5 = exhausts