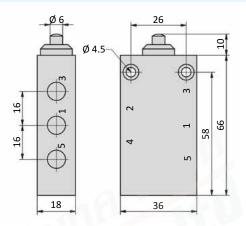

### **Dimensions**

### E-18-310

### E-18-510

ER-18-310

ER-18-510

EL-18-310

EL-18-510

- 1 = pressure inlet
- 2,4 = outlets
- 3,5 = exhausts