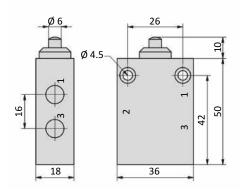

### **Dimensions**

### E-18-310

### E-18-510

ER-18-310

ER-18-510

EL-18-310

EL-18-510

- 1 = pressure inlet
- 2,4 = outlets
- 3,5 = exhausts