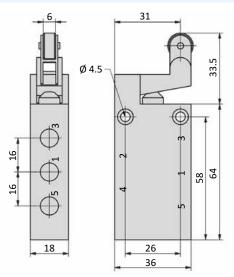

### **Dimensions**

### E-18-510

ER-18-310

ER-18-510

EL-18-310

EL-18-510

- 1 = pressure inlet
- 2,4 = outlets
- 3,5 = exhausts