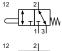

### 3/2-way-Valves

E-18-310

3/2-way, mechanical spring return,

stem operated

ER-18-310

3/2-way, mechanical spring return,

roller operated

EL-18-310 3/2-way, mechanical spring return, roller operated with free return

### **Technical data**

| Model-no.:                   | E-18-310 | ER-18-310 | EL-18-310 |
|------------------------------|----------|-----------|-----------|
| Operating pressure (bar)     | 0 12     | 0 12      | 0 12      |
| Flow rate (NI/min)           | 320      | 320       | 320       |
| Actuating force at 6 bar (N) | 27       | 17        | 17        |
| Pre-stroke (mm)              | 1.5      | 2.5       | 2.5       |
| Actuation stroke (mm)        | 2.5      | 2.5       | 2.5       |
| Pre actuation stroke (mm)    | 1        | 3.5       | 3.5       |
| Weight (kg)                  | 0.094    | 0.102     | 0.099     |