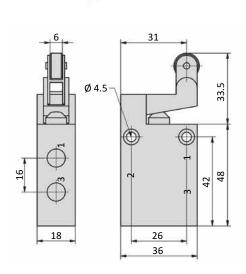

### **Dimensions**

### E-18-510

ER-18-310

ER-18-510

EL-18-310

EL-18-510

- 1 = pressure inlet
- 2,4 = outlets
- 3,5 = exhausts