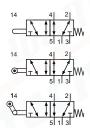

5/2-way-Valves

5/2-way, mechanical spring return,

stem operated

ER-18-510

5/2-way, mechanical spring return,

roller operated

EL-18-510

5/2-way, mechanical spring return, roller operated with free return

| Model-no.:                   | E-18-510 | ER-18-510 | EL-18-510 |
|------------------------------|----------|-----------|-----------|
| Operating pressure (bar)     | 0 12     | 0 12      | 0 12      |
| Flow rate (NI/min)           | 320      | 320       | 320       |
| Actuating force at 6 bar (N) | 27       | 17        | 17        |
| Pre-stroke (mm)              | 1.5      | 2.5       | 2.5       |
| Actuation stroke (mm)        | 2.5      | 2.5       | 2.5       |
| Pre actuation stroke (mm)    | 1        | 3.5       | 3.5       |
| Weight (kg)                  | 0.118    | 0.125     | 0.123     |