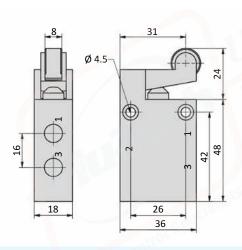

### **Dimensions**

### E-18-510

ER-18-310

ER-18-510

EL-18-310

EL-18-510

- 1 = pressure inlet
- 2,4 = outlets
- 3,5 = exhausts