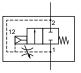

## Soft start valve DAK

Poppet valve, operated by secondary pressure The filling time is adjustable.