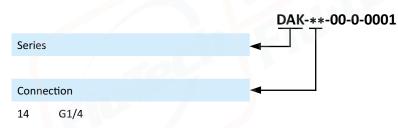

### Order code

## Technical data

| Model-no.:  | DAK-14 |
|-------------|--------|
| Connection  | G1/4   |
| Flow        | 2250   |
| Weight (kg) | 0.42   |