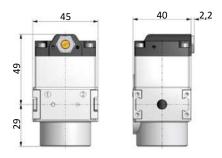

--------|---------------------------------------------------------------------------------------|
| Input range       | 2.5 16 bar                                                                            |
| Mounting          | arbitrary                                                                             |
| Medium            | compressed air according to ISO 8573-1:2010, neutral gases                            |
| Materials         | Body: zinc diecasting, seals: NBR,<br>inner parts: plastic, stainless steel and brass |

Poppet valve, operated by secondary pressure The filling time is adjustable.





### Order code



## Technical data

| Model-no.:  | DAK-14 |
|-------------|--------|
| Connection  | G1/4   |
| Flow        | 2250   |
| Weight (kg) | 0.42   |

### Dimensions



12

# **Fastening elements**



### Mounting bracket WK-00

Mounting bracket (set of two pieces) made of PA 66. Mounting only sidewise possible.

#### WK-00



## **Coupling kit KPK**

### КРК-00

Flu:Te

FLU-TECH CO.,LTD

**บริษัท ฟลูเทก จำกัด** 845/3-4 หมู่ 3 ถ.เทพารักษ์ ต.เทพารักษ์ อ.เมือง จ.สมุทรปราการ 10270

845/3-4 Thepharak RD., T.Thepharak, A.Muang, Samutprakarn 10270 THAILAND Tel. 0 2384 6060, Fax 0 2384 5701, Email : sales@flutech.co.th, www.flutech.co.th