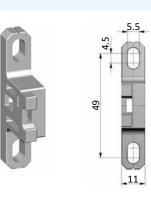

### Mounting bracket WK-00

Mounting bracket (set of two pieces) made of PA 66. Mounting only sidewise possible.

#### WK-00