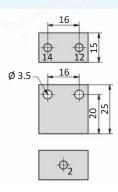

Output signal at port 2 is present if both inlets 12 and 14 are pressurized. If both pressures are different (min. 0.2 bar), the lower pressure is switched to 2.

## Dimensions