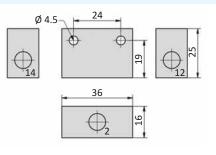

## Dimensions

#### AN-18

12, 14 = signal input 2 = signal output

FluTech

บริษัท ฟลูเทค จำกัด FLU-TECH CO.,LTD

บริษัท ฟลูเทค จำกัด 845/3-4 หมู่ 3 ถ.เทพารักษ์ ต.เทพารักษ์ อ.เมือง จ.สมุทรปราการ 10270

845/3-4 Thepharak RD., T.Thepharak, A.Muang, Samutprakarn 10270 THAILAND Tel. 0 2384 6060, Fax 0 2384 5701, Email : sales@flutech.co.th, www.flutech.co.th