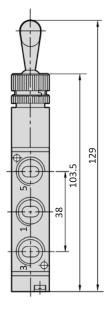

## **Technical data**

| Model-no.:               | 84-HPV-18-520 | 84-HPV-14-520 |
|--------------------------|---------------|---------------|
| Connection               | G1/8          | G1/4          |
| Nominal size (mm)        | 4             | 5             |
| Flow rate (NI/min)       | 750           | 980           |
| Operating pressure (bar) | 0 8 bar       | 0 8 bar       |
| Weight (kg)              | 0.17          | 0.16          |

#### **Dimensions**

1 = pressure inlet

2,4 = outlets

3,5 = exhausts