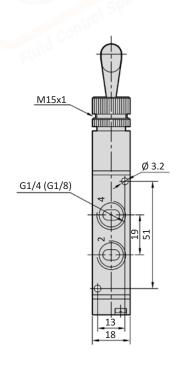

## **Technical data**

| Model-no.:               | 84-HPV-18-520 | 84-HPV-14-520 |
|--------------------------|---------------|---------------|
| Connection               | G1/8          | G1/4          |
| Nominal size (mm)        | 4             | 5             |
| Flow rate (NI/min)       | 750           | 980           |
| Operating pressure (bar) | 0 8 bar       | 0 8 bar       |
| Weight (kg)              | 0.17          | 0.16          |

#### **Dimensions**

1 = pressure inlet

2,4 = outlets

3,5 = exhausts