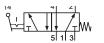

### 5/2-way-Ventil

84-HPV-xx-520 5/2-way, with detent function

Please complete: xx = 18 for G1/8 xx = 14 for G1/4

#### **Dimensions**

1 = pressure inlet

2,4 = outlets

3,5 = exhausts