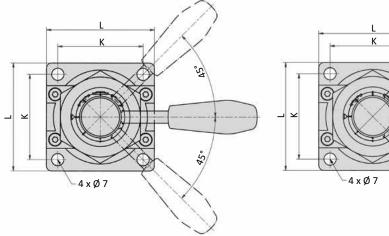

### **Dimensions**

|               | С    | D  | Е  | F   | G         | K  | L  |  |
|---------------|------|----|----|-----|-----------|----|----|--|
| 84-4HV-18-5xx | G1/8 | 45 | 73 | 86  | M34 x 1,5 | 49 | 62 |  |
| 84-4HV-14-5xx | G1/4 | 61 | 94 | 106 | M40 x 1,5 | 59 | 74 |  |