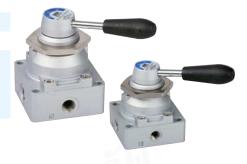

Body: aluminium-die-cast (varnished), seals: NBR, ceramic (only 84-4HV-18), inner parts: Al, steel **Materials** 

Manually operated valve with rotating lever. Available as 4/2- and 4/3-way detent valve, center ports closed.

## 4/2-way-valves

84-4HV-xx-520-S

4/2-way, with detent function, with

Please complete: xx = 18 for G1/8xx = 14 for G1/4

## 4/3-way-valves

84-4HV-xx-530-S

4/3-way, center position closed,

with nut