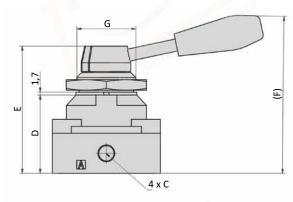

### **Dimensions**

|               | С    | D  | Е  | F   | G         | K  | L  |  |
|---------------|------|----|----|-----|-----------|----|----|--|
| 84-4HV-18-5xx | G1/8 | 45 | 73 | 86  | M34 x 1,5 | 49 | 62 |  |
| 84-4HV-14-5xx | G1/4 | 61 | 94 | 106 | M40 x 1,5 | 59 | 74 |  |