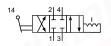

Body: aluminium-die-cast (varnished), seals: NBR, ceramic (only 84-4HV-18), inner parts: Al, steel **Materials** 

Manually operated valve with rotating lever. Available as 4/2- and 4/3-way detent valve, center ports closed.

= pressure inlet = outlets

R = exhaust