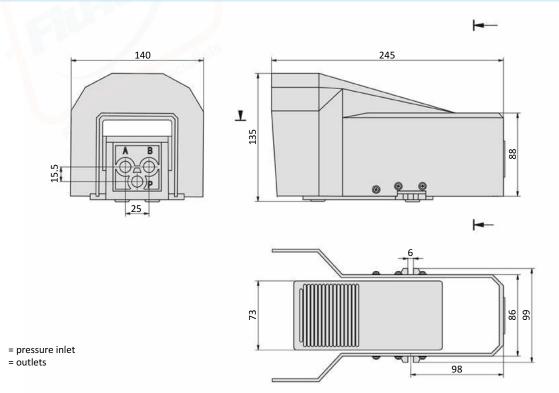

ccording to ISO 8573-1:2010, Class 7:2:4, instrument air, free of aggressive additives. Differing the pressure dew point must be at least 10°C below lowest occurring ambient temperature.

Materials Body: Al (anodized), seals: NBR, inner parts: Al, steel

Foot pedal operated spool valve.

# 5/2-way-Valves

84-4FF-511-14-H

5/2-way, pedal, mechanical spring

returr

14 4 2 TW

84-4FR-520-14-H

5/2-way, two positions, pedal, detent

# **Technical data**

| Model-no.:               | 84-4FF-511-14-H | 84-4FR-520-14-H |
|--------------------------|-----------------|-----------------|
| Operating pressure (bar) | 0 8             | 08              |
| Flow rate (NI/min)       | 530             | 530             |
| Weight (kg)              | 0.900           | 0.900           |

# **Dimensions**





A,B