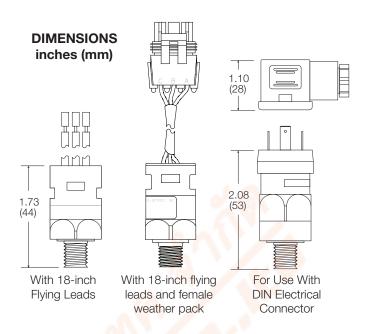

Flying leads with 18-inch (450-mm) wires. Flying leads with female weather pack. For use with DIN connectors.