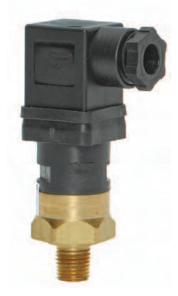

# **Switches**

PDA Models Port Sizes: 1/8, 1/4

Model Shown: PDA414-2

Pressure/Vacuum switches can provide an electrical signal to warn or prevent over- or under-pressurization which can be harmful to a machine or process. The pressure is adjustable. Switches are sealed, vibration resistant, and built to provide reliable protection. They can be either direct or remotely mounted. Switches are available in three basic configurations: