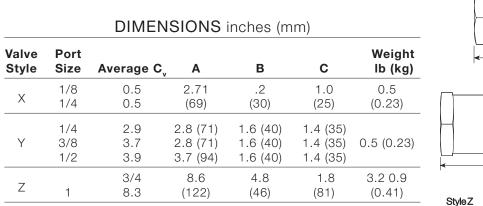

## **ORDERING INFORMATION**

Order by the model number given in the chart below. For **BSPP** port threads add W to the end of the model number.

| Valve | Port |                        | Model  |
|-------|------|------------------------|--------|
| Style | Size | Average C <sub>v</sub> | Number |
| Х     | 1/8  | 0.5                    | V60-1  |
|       | 1/4  | 0.5                    | V60-2  |
| Y     | 1/4  | 2.9                    | V60M-2 |
|       | 3/8  | 3.7                    | V60-3  |
|       | 1/2  | 3.9                    | V60-4  |
| Z     | 1/2  | 5.2                    | V60M-4 |
|       | 3/4  | 8.6                    | V60-6  |
|       | 1    | 8.3                    | V60-8  |
|       | 1    | 17                     | V60M-8 |