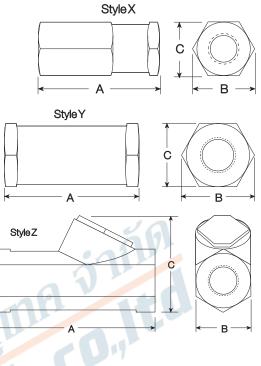

## **ORDERING INFORMATION**

Order by the model number given in the chart below. For **BSPP** port threads add W to the end of the model number.

| Valve | Port |                        | Model  |
|-------|------|------------------------|--------|
| Style | Size | Average C <sub>v</sub> | Number |
| Х     | 1/8  | 0.5                    | V60-1  |
|       | 1/4  | 0.5                    | V60-2  |
| Y     | 1/4  | 2.9                    | V60M-2 |
|       | 3/8  | 3.7                    | V60-3  |
|       | 1/2  | 3.9                    | V60-4  |
| Z     | 1/2  | 5.2                    | V60M-4 |
|       | 3/4  | 8.6                    | V60-6  |
|       | 1    | 8.3                    | V60-8  |
|       | 1    | 17                     | V60M-8 |