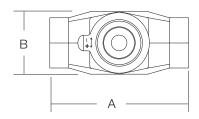

#### Ambient/Media Temperature:

40° to 175°F (4° to 79°C).

Body: Aluminum with brass adjusting stem.

Fluid Media: Compressed air.

**Inlet Pressure:** 

5 to 150 psig (0.3 to 10 bar) maximum.

**DIMFNSIONS** inches (mm)

| Port  | Average C <sub>v</sub> |       |      |       |  |
|-------|------------------------|-------|------|-------|--|
| Size  | (Full Flow)            | Α     | В    | С     |  |
| 1/4   | 2.3                    | 2.8   | 1.3  | 2.5   |  |
| 3/8   | 2.6                    | (70)  | (32) | (64)  |  |
| 1/2   | 7.5                    | 3.8   | 1.6  | 3.1   |  |
| 3/4   | 8.3                    | (95)  | (40) | (78)  |  |
| 1     | 17                     | 5.0   | 2.5  | 4.4   |  |
| 1-1/4 | 22                     | (127) | (64) | (111) |  |
|       |                        |       |      |       |  |