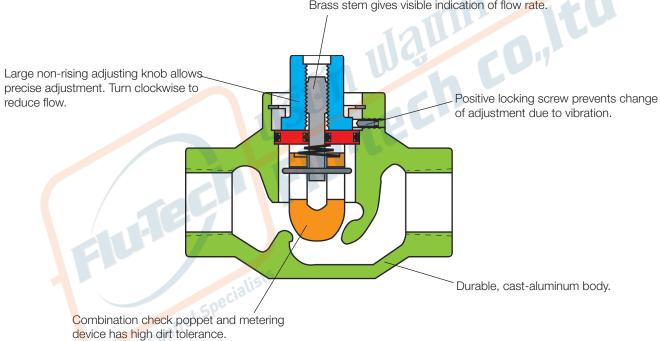

ting stem.

Fluid Media: Compressed air.

**Inlet Pressure:** 

5 to 150 psig (0.3 to 10 bar) maximum.



**DIMFNSIONS** inches (mm)

| Port  | Average C <sub>v</sub> |       |      |       |  |
|-------|------------------------|-------|------|-------|--|
| Size  | (Full Flow)            | Α     | В    | С     |  |
| 1/4   | 2.3                    | 2.8   | 1.3  | 2.5   |  |
| 3/8   | 2.6                    | (70)  | (32) | (64)  |  |
| 1/2   | 7.5                    | 3.8   | 1.6  | 3.1   |  |
| 3/4   | 8.3                    | (95)  | (40) | (78)  |  |
| 1     | 17                     | 5.0   | 2.5  | 4.4   |  |
| 1-1/4 | 22                     | (127) | (64) | (111) |  |
|       |                        |       |      |       |  |





Brass stem gives visible indication of flow rate.



## ISO Symbol for **Flow Control** Valve

#### **ORDERING INFORMATION**

Order by the model number given below. For BSPP port threads add W to the end of the model number.

| Port<br>Size | <b>Average C<sub>v</sub></b><br>(Full Flow) | Model<br>Number |
|--------------|---------------------------------------------|-----------------|
| 1/4          | 2.3                                         | V55-2           |
| 3/8          | 2.6                                         | V55-3           |
| 1/2          | 7.5                                         | V55-4           |
| 3/4          | 8.3                                         | V55-6           |
| 1            | 17                                          | V55-8           |
| 1-1/4        | 22