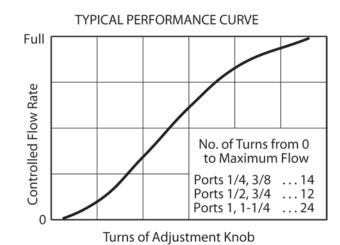

### Inline Flow Control Valves

## V55 Models

Port Size: 1/4 to 1-1/4

Model Shown: V55-6

- Straight-through design provides high air flow into a cylinder.
- Flow out of a cylinder can be precisely controlled. Adjustable flow can range from near zero to full flow.
- ◆ Adjustment control can be locked in position to prevent a change due to vibration.
- Three body sizes.
- NPTF port threads; optional BSPP threads.