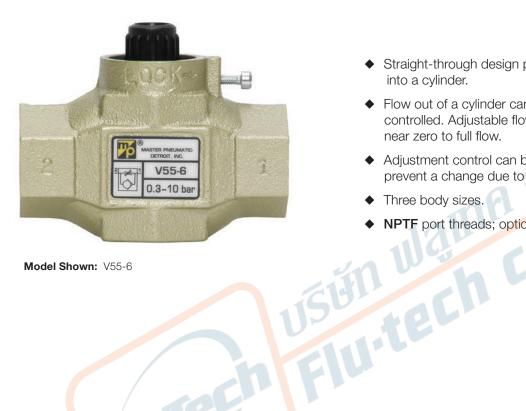

## V55 Models

Port Size: 1/4 to 1-1/4

Model Shown: V55-6

- Straight-through design provides high air flow into a cylinder.
- Flow out of a cylinder can be precisely controlled. Adjustable flow can range from near zero to full flow.
- ◆ Adjustment control can be locked in position to prevent a change due to vibration.
- Three body sizes.
- NPTF port threads; optional BSPP threads.