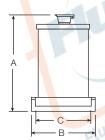

#### RESERVOIR DIMENSIONS

| idists              |                     | Dimensions inches (mm)  |                        |                        |                        |
|---------------------|---------------------|-------------------------|------------------------|------------------------|------------------------|
| Part No.            | Capacity            | Α                       | В                      | С                      | Depth                  |
| M570-6R<br>M570-12R | 1 quart<br>2 quarts | 7.6 (193)<br>13.6 (345) | 5.4 (137)<br>5.4 (137) | 4.6 (117)<br>4.6 (117) | 4.8 (122)<br>4.8 (122) |