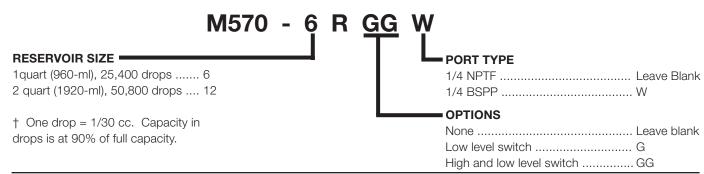

### **ORDERING INFORMATION**

Change the letters in the sample model number below to specify the reservoir you want.

845/3-4 หมู่ 3 ก.เทพารักษ์ ต.เทพารักษ์ อ.เมือง จ.สมุทรปราการ 10270