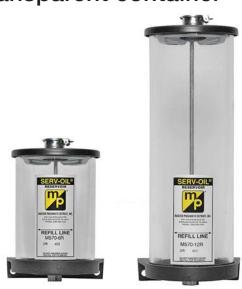

# **SERV-OIL Reservoirs**Transparent container

Model Shown: M570-6R

Model Shown: M570-12R

Servo-Meters can be supplied with oil by pressure systems (up to 30 psig) or gravity systems, although gravity systems are generally preferred. Remote reservoirs should be connected to the bottom port of the SERV-OIL equipment with a minimum 5/16" I.D. line.

M570R transparent reservoirs are available in, 1-quart (960-ml), and 2-quart (1920-ml) capacities.

**Level Switches.** When the reservoir is located where the oil level cannot easily be determined visually, electrical oil level switches can be used. Both low-level and high-level switches are available. The switches can be connected to a remote electrical control for automatic filling.

#### RESERVOIR DIMENSIONS

| idists              |                     | Dimensions inches (mm)  |                        |                        |                        |
|---------------------|---------------------|-------------------------|------------------------|------------------------|------------------------|
| Part No.            | Capacity            | Α                       | В                      | С                      | Depth                  |
| M570-6R<br>M570-12R | 1 quart<br>2 quarts | 7.6 (193)<br>13.6 (345) | 5.4 (137)<br>5.4 (137) | 4.6 (117)<br>4.6 (117) | 4.8 (122)<br>4.8 (122) |