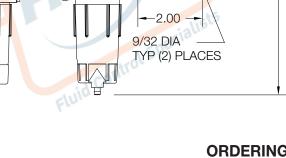

## **ORDERING INFORMATION**

3-7/8

7-1/4

Change the letters in the sample model number below to specify the filter/regulator you want.

PC110-2 W