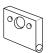

Sentry End Plate

|              | Part   | Quantity Required |                |         |
|--------------|--------|-------------------|----------------|---------|
| Item         | Number | 1 Unit            | 2 Units        | 3 Units |
| End Plate    | 10R-10 | 2                 | 2              | 2       |
| Short Screw  | 10R-18 | 4                 | 2              | 0       |
| Long Screw   | 10R-19 | 0                 | 2              | 4       |
| Small O-ring | 103-95 | 1                 | 1              | 1       |
| Large O-ring | 33-53  | 1                 | 2              | 3       |
| Ports        |        | Se                | ee Chart at Ri | ght     |

Sentry assemblies can be fitted with either threaded pipe ports or ports for tubing. The sizes available are shown below. Two ports required for each assembly.

| PIPE PORTS   |                | TUBING PORTS   |                |
|--------------|----------------|----------------|----------------|
| Pipe<br>Size | Port<br>Number | Tubing<br>Size | Port<br>Number |
| G 1/8        | 10R-21-1/8W    | 1/4            | A10R-21-04     |
| G 1/4        | 10R-21-1/4W    | 3/8            | A10R-21-06     |
| 1/8 NPT      | 10R-21-1/8     | 4 mm           | A10R-21-M4     |
| 1/4 NPT      | 10R-21-1/4     | 6 mm           | A10R-21-M6     |
|              |                | 8 mm           | A10R-21-M8     |
|              |                | 10 mm          | A10R-21-M10    |