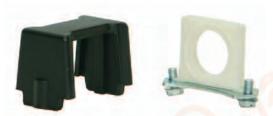

### MODULAR CONNECTORS

GUARDSMAN and VANGUARD modular components can be joined or removed quickly with these specially designed connectors. Each connector includes an O-ring assembly which forms an air-tight seal between modules. FRL and other assemblies include the required modular connectors between components, unless the assembly has been specifically ordered for connection with pipe nipples.

Connectors can be ordered as part number KA30-04.