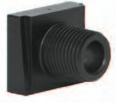

## MODULAR MALE PORT

| Port | Male Port   |  |
|------|-------------|--|
| Size | Part Number |  |
| 1/4  | 30-11-1/4   |  |
| 3/8  | 30-11-3/8   |  |
| 1/2  | 30-11-1/2   |  |
| 3/4  | 30-11-3/4   |  |
|      |             |  |

#### MODULAR FEMALE PORT

| Port | Female Port |
|------|-------------|
| Size | Part Number |
| 1/4  | 30-12-1/4   |
| 3/8  | 30-12-3/8   |
| 1/2  | 30-12-1/2   |
| 3/4  | 30-12-3/4   |